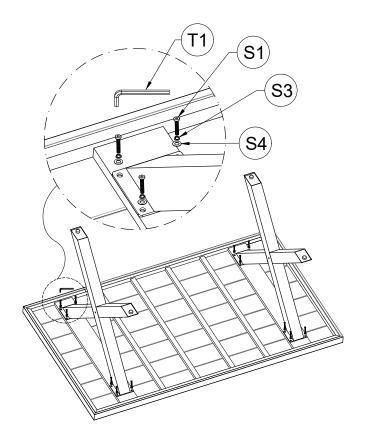

BQ Table is not designed for use as a standing platform. **DO NOT** stand on the table as there is a risk of falling and injury.

#### 3. Tools

Always use the proper tools for assembly.

#### 4. Assembling Procedure

- 4.1 Please follow the steps of the Assembly Instructions sheet in order.
- 4.2 **<u>DO NOT</u>** tighten all the screws until all the parts are in place and assembling in alignment. Otherwise, it should cause the assembly to be misaligned. It is recommended to turn back the screws in half-turn when the head of the screws touches the parts before tightening all the screws in order.

Warranty: Please visit our website for full warranty @www.newtechwood.com

## **Tools**



### **Fasteners**





## **Components**







# <u>Assemblying Procedure</u>

## Step 1



## Step 2





## Step 3



## Step 4





## **Turn Over**



# **Thank You**

**For Your Purchase** 

We want you to be completely satisfied