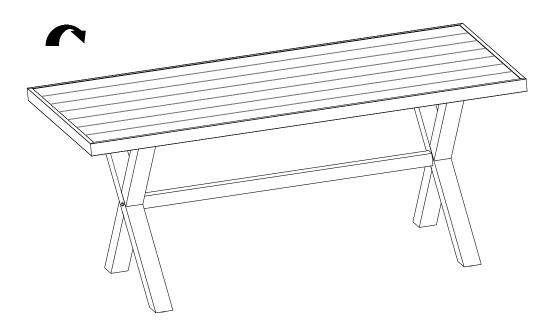

tform. **DO NOT** stand on the table as there is a risk of falling and injury.

#### 3. Tools

Always use the proper tools for assembly.

#### 4. Assembling Procedure

- 4.1 Please follow the steps of the Assembly Instructions sheet in order.
- 4.2 **<u>DO NOT</u>** tighten all the screws until all the parts are in place and assembling in alignment. Otherwise, it should cause the assembly to be misaligned. It is recommended to turn back the screws in half-turn when the head of the screws touches the parts before tightening all the screws in order.

Warranty: Please visit our website for full warranty @www.newtechwood.com

## **Tools**



### **Fasteners**





## **Components**







# <u>Assemblying Procedure</u>

## Step 1



## Step 2





## Step 3



## Step 4





## **Turn Over**



# **Thank You**

**For Your Purchase** 

We want you to be completely satisfied