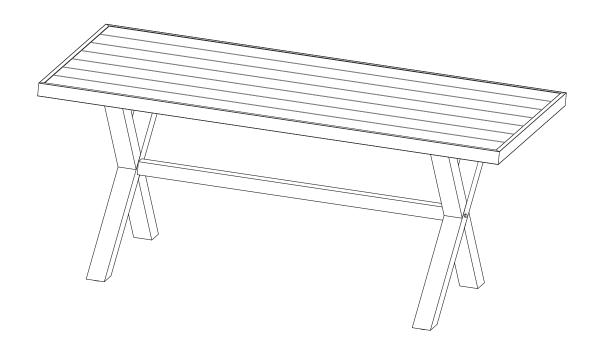

# **BBQ Table**

**OD-DIT-723-16** 



# **Assembly Instructions**

071125 US



1

## **Important Note**

### Please Read All Sections Carefully Before You Start

For the most up to date information, please visit our website @ www.newtechwood.com

#### 1. Parts

Before assembling, please check the packing parts carefully according to the sections on <u>page 2</u> and <u>page 3</u>, <u>"Tools"</u>, <u>"Fasteners"</u> and <u>"Components"</u> of this Assembly Instruction sheet. If parts are missing, please contact the retailer from which you acquired this table to get the missing parts.

#### 2. Safety

- 2.1 It is recommended to wear appropriate safety equipment to avoid any risk of injuries but it is not limited to the following safety equipment when assembling the BBQ Table: gloves, safety shoes, safety goggles, long sleeves