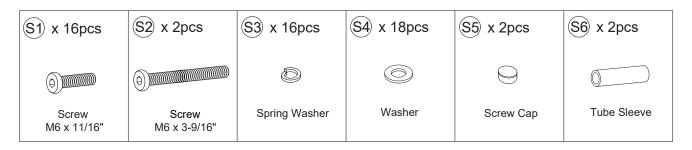

avoid any risk of injuries. **DO NOT** attempt assembling by one person.
- 2.3 The BBQ Table is not designed for use as a standing platform. **DO NOT** stand on the table as there is a risk of falling and injury.

#### 3. Tools

Always use the proper tools for assembly.

#### 4. Assembling Procedure

- 4.1 Please follow the steps of the Assembly Instructions sheet in order.
- 4.2 **<u>DO NOT</u>** tighten all the screws until all the parts are in place and assembling in alignment. Otherwise, it should cause the assembly to be misaligned. It is recommended to turn back the screws in half-turn when the head of the screws touches the parts before tightening all the screws in order.

Warranty: Please visit our website for full warranty @www.newtechwood.com

## **Tools**



### **Fasteners**





## **Components**







# <u>Assemblying Procedure</u>

## Step 1



## Step 2





## Step 3



## Step 4





## **Turn Over**



# **Thank You**

**For Your Purchase** 

We want you to be completely satisfied