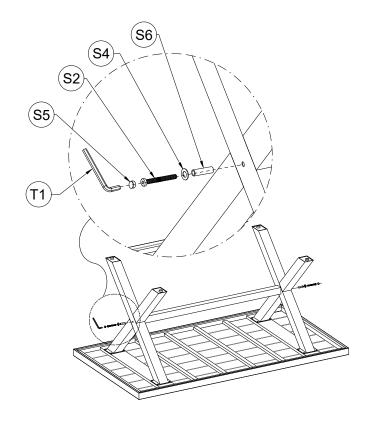

use as a standing platform. **DO NOT** stand on the table as there is a risk of falling and injury.

#### 3. Tools

Always use the proper tools for assembly.

#### 4. Assembling Procedure

- 4.1 Please follow the steps of the Assembly Instructions sheet in order.
- 4.2 **<u>DO NOT</u>** tighten all the screws until all the parts are in place and assembling in alignment. Otherwise, it should cause the assembly to be misaligned. It is recommended to turn back the screws in half-turn when the head of the screws touches the parts before tightening all the screws in order.

Warranty: Please visit our website for full warranty @www.newtechwood.com

## **Tools**



### **Fasteners**





## **Components**







# <u>Assemblying Procedure</u>

## Step 1



## Step 2





## Step 3



## Step 4





## **Turn Over**



# **Thank You**

**For Your Purchase** 

We want you to be completely satisfied