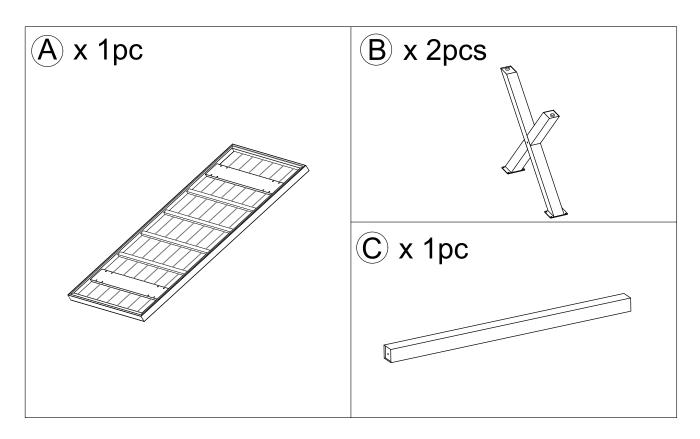

es. **DO NOT** attempt assembling by one person.
- 2.3 The BBQ Table is not designed for use as a standing platform. **DO NOT** stand on the table as there is a risk of falling and injury.

#### 3. Tools

Always use the proper tools for assembly.

#### 4. Assembling Procedure

- 4.1 Please follow the steps of the Assembly Instructions sheet in order.
- 4.2 **<u>DO NOT</u>** tighten all the screws until all the parts are in place and assembling in alignment. Otherwise, it should cause the assembly to be misaligned. It is recommended to turn back the screws in half-turn when the head of the screws touches the parts before tightening all the screws in order.

Warranty: Please visit our website for full warranty @www.newtechwood.com

## **Tools**



### **Fasteners**





## **Components**







# <u>Assemblying Procedure</u>

## Step 1



## Step 2





## Step 3



## Step 4





## **Turn Over**



# **Thank You**

**For Your Purchase** 

We want you to be completely satisfied