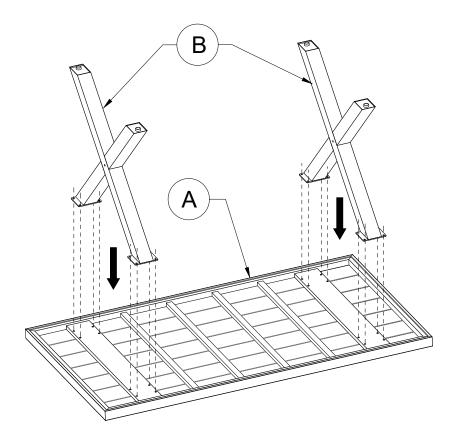

.
- 2.3 The BBQ Table is not designed for use as a standing platform. **DO NOT** stand on the table as there is a risk of falling and injury.

#### 3. Tools

Always use the proper tools for assembly.

#### 4. Assembling Procedure

- 4.1 Please follow the steps of the Assembly Instructions sheet in order.
- 4.2 **<u>DO NOT</u>** tighten all the screws until all the parts are in place and assembling in alignment. Otherwise, it should cause the assembly to be misaligned. It is recommended to turn back the screws in half-turn when the head of the screws touches the parts before tightening all the screws in order.

Warranty: Please visit our website for full warranty @www.newtechwood.com

## **Tools**



### **Fasteners**





## **Components**







# <u>Assemblying Procedure</u>

## Step 1



## Step 2





## Step 3



## Step 4





## **Turn Over**



# **Thank You**

**For Your Purchase** 

We want you to be completely satisfied