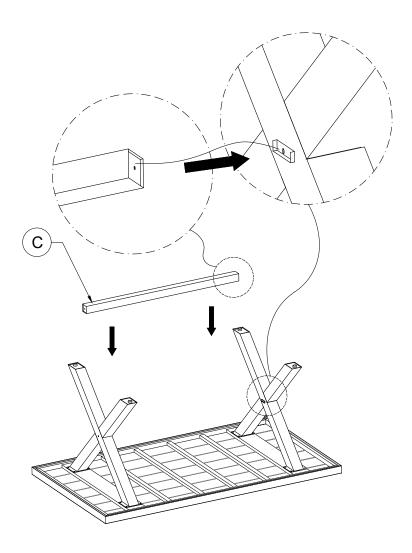

designed for use as a standing platform. **DO NOT** stand on the table as there is a risk of falling and injury.

#### 3. Tools

Always use the proper tools for assembly.

#### 4. Assembling Procedure

- 4.1 Please follow the steps of the Assembly Instructions sheet in order.
- 4.2 **<u>DO NOT</u>** tighten all the screws until all the parts are in place and assembling in alignment. Otherwise, it should cause the assembly to be misaligned. It is recommended to turn back the screws in half-turn when the head of the screws touches the parts before tightening all the screws in order.

Warranty: Please visit our website for full warranty @www.newtechwood.com

## **Tools**



### **Fasteners**





## **Components**







# <u>Assemblying Procedure</u>

## Step 1



## Step 2





## Step 3



## Step 4





## **Turn Over**



# **Thank You**

**For Your Purchase** 

We want you to be completely satisfied