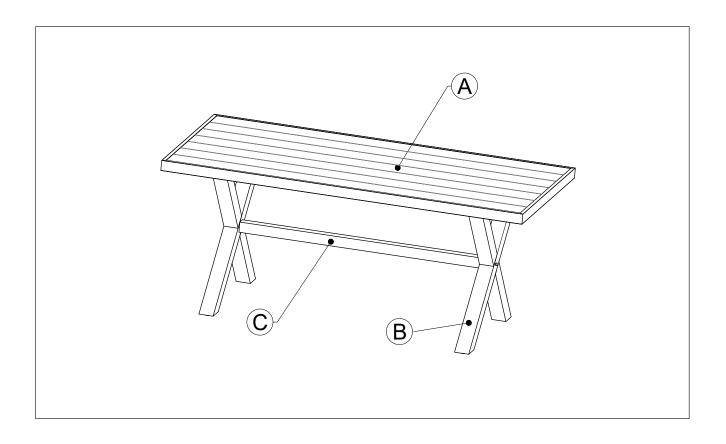

ries. **DO NOT** attempt assembling by one person.
- 2.3 The BBQ Table is not designed for use as a standing platform. **DO NOT** stand on the table as there is a risk of falling and injury.

#### 3. Tools

Always use the proper tools for assembly.

#### 4. Assembling Procedure

- 4.1 Please follow the steps of the Assembly Instructions sheet in order.
- 4.2 **<u>DO NOT</u>** tighten all the screws until all the parts are in place and assembling in alignment. Otherwise, it should cause the assembly to be misaligned. It is recommended to turn back the screws in half-turn when the head of the screws touches the parts before tightening all the screws in order.

Warranty: Please visit our website for full warranty @www.newtechwood.com

## **Tools**



### **Fasteners**





## **Components**







# <u>Assemblying Procedure</u>

## Step 1



## Step 2





## Step 3



## Step 4





## **Turn Over**



# **Thank You**

**For Your Purchase** 

We want you to be completely satisfied