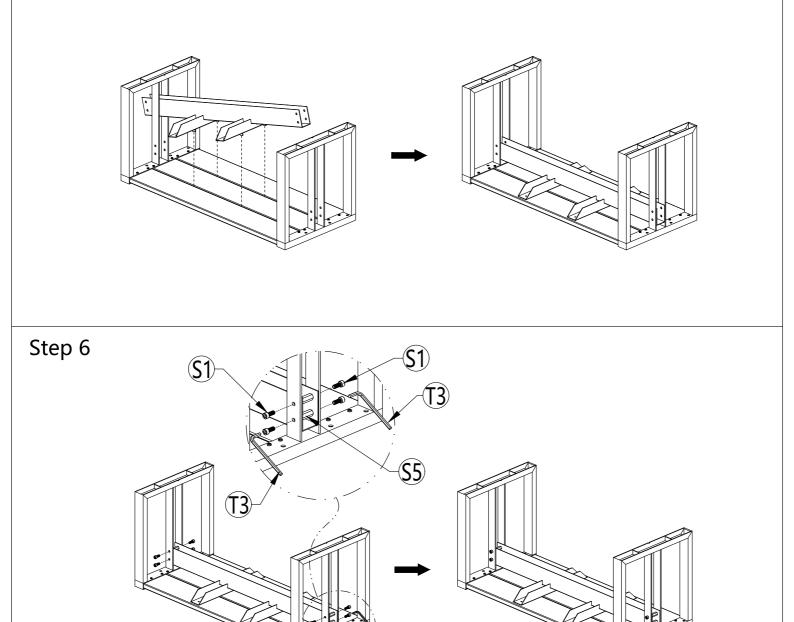

#### 4. Assembling Procedure

- 4.1 Please follow the steps of the Assembly Instructions sheet in order.
- 4.2 <u>DO NOT</u> tighten all the screws until all the parts are in place and assembling in alignment. Otherwise, it should cause the assembly to be misaligned. It is recommended to turn back the screws in half-turn when the head of the screws touches the parts before tightening all the screws in order.