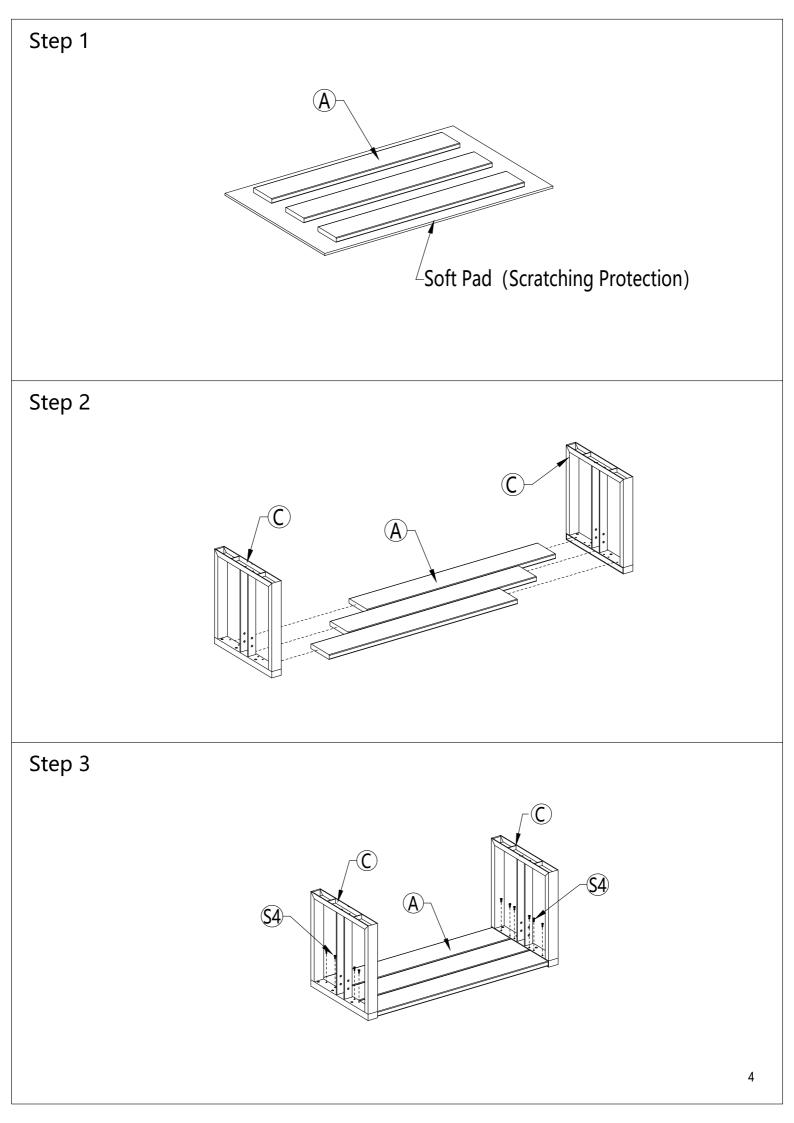

#### 4. Assembling Procedure

- 4.1 Please follow the steps of the Assembly Instructions sheet in order.
- 4.2 <u>DO NOT</u> tighten all the screws until all the parts are in place and assembling in alignment. Otherwise, it should cause the assembly to be misaligned. It is recommended to turn back the screws in half-turn when the head of the screws touches the parts before tightening all the screws in order.

## Step 4