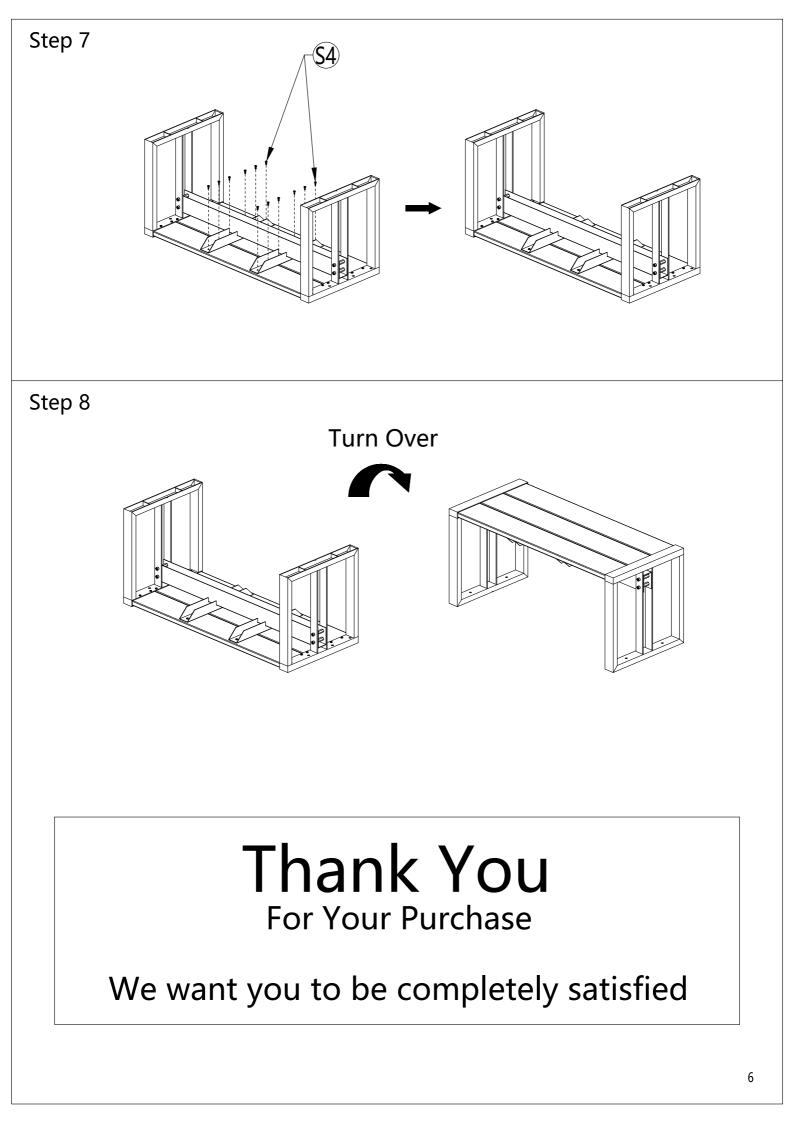

#### 4. Assembling Procedure

- 4.1 Please follow the steps of the Assembly Instructions sheet in order.
- 4.2 <u>DO NOT</u> tighten all the screws until all the parts are in place and assembling in alignment. Otherwise, it should cause the assembly to be misaligned. It is recommended to turn back the screws in half-turn when the head of the screws touches the parts before tightening all the screws in order.