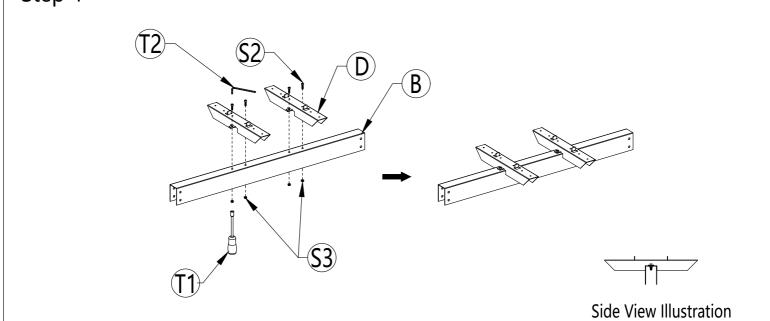

#### 4. Assembling Procedure

- 4.1 Please follow the steps of the Assembly Instructions sheet in order.
- 4.2 <u>DO NOT</u> tighten all the screws until all the parts are in place and assembling in alignment. Otherwise, it should cause the assembly to be misaligned. It is recommended to turn back the screws in half-turn when the head of the screws touches the parts before tightening all the screws in order.