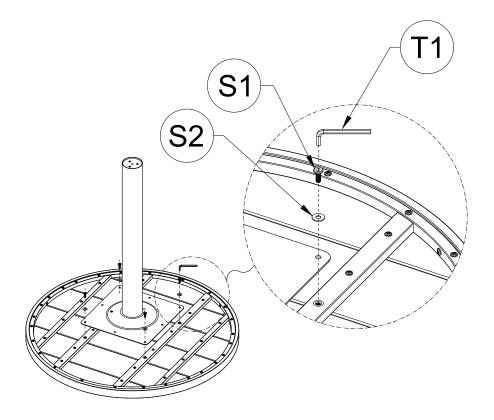

use as a standing platform or a ladder. **DO NOT** stand on the table as there is a risk of falling and injury.

#### 3. Tools

Always use the proper tools for assembly.

#### 4. Assembling Procedure

- 4.1 Please follow the steps of the Assembly Instructions sheet in order.
- 4.2 **<u>DO NOT</u>** tighten all the screws until all the parts are in place and assembling in alignment. Otherwise, it should cause the assembly to be misaligned. It is recommended to turn back the screws in half-turn when the head of the screws touches the parts before tightening all the screws in order.

Warranty: Please visit our website for full warranty @www.newtechwood.com

## **Tools**



## **Fasteners**





## **Components**













# <u>Assemblying Procedure</u>

## Step 1



Step 2





# Step 3



# Step 4





## Step 5



# **Thank You**

**For Your Purchase** 

We want you to be completely satisfied