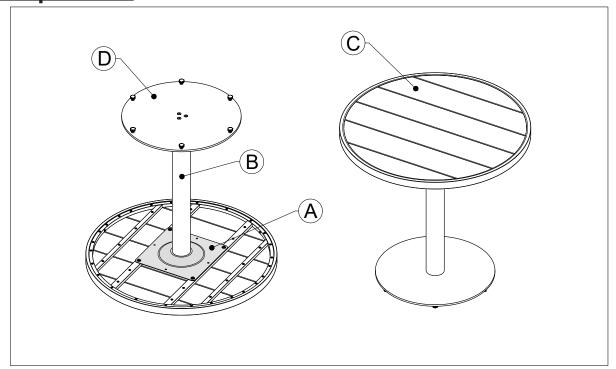

NOT** attempt assembling by one person.
- 2.3 The Bar Table is not designed for use as a standing platform or a ladder. **DO NOT** stand on the table as there is a risk of falling and injury.

#### 3. Tools

Always use the proper tools for assembly.

#### 4. Assembling Procedure

- 4.1 Please follow the steps of the Assembly Instructions sheet in order.
- 4.2 **<u>DO NOT</u>** tighten all the screws until all the parts are in place and assembling in alignment. Otherwise, it should cause the assembly to be misaligned. It is recommended to turn back the screws in half-turn when the head of the screws touches the parts before tightening all the screws in order.

Warranty: Please visit our website for full warranty @www.newtechwood.com

## **Tools**



## **Fasteners**





## **Components**













# <u>Assemblying Procedure</u>

## Step 1



Step 2





# Step 3



# Step 4





## Step 5



# **Thank You**

**For Your Purchase** 

We want you to be completely satisfied