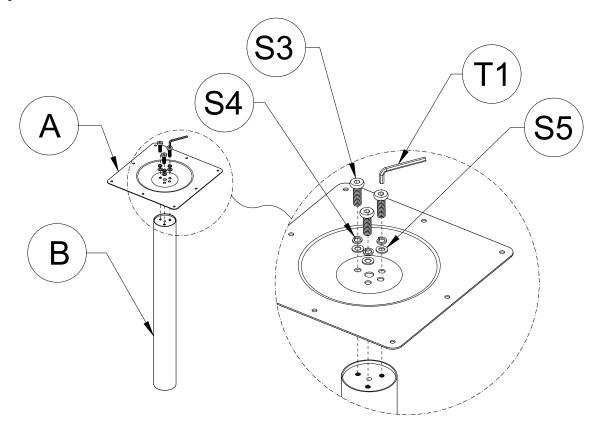

able is not designed for use as a standing platform or a ladder. **DO NOT** stand on the table as there is a risk of falling and injury.

#### 3. Tools

Always use the proper tools for assembly.

#### 4. Assembling Procedure

- 4.1 Please follow the steps of the Assembly Instructions sheet in order.
- 4.2 **<u>DO NOT</u>** tighten all the screws until all the parts are in place and assembling in alignment. Otherwise, it should cause the assembly to be misaligned. It is recommended to turn back the screws in half-turn when the head of the screws touches the parts before tightening all the screws in order.

Warranty: Please visit our website for full warranty @www.newtechwood.com

## **Tools**



## **Fasteners**





## **Components**













# <u>Assemblying Procedure</u>

## Step 1



Step 2





# Step 3



# Step 4





## Step 5



# **Thank You**

**For Your Purchase** 

We want you to be completely satisfied