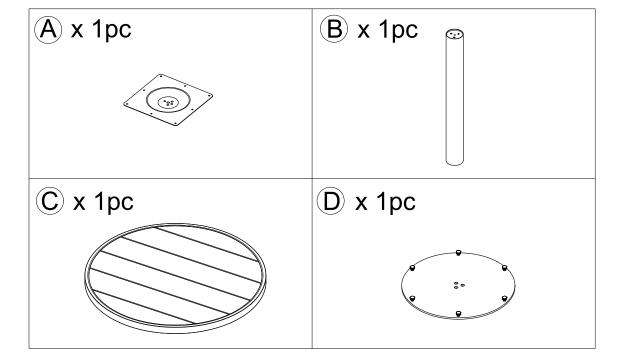

tempt assembling by one person.
- 2.3 The Bar Table is not designed for use as a standing platform or a ladder. **DO NOT** stand on the table as there is a risk of falling and injury.

#### 3. Tools

Always use the proper tools for assembly.

#### 4. Assembling Procedure

- 4.1 Please follow the steps of the Assembly Instructions sheet in order.
- 4.2 **<u>DO NOT</u>** tighten all the screws until all the parts are in place and assembling in alignment. Otherwise, it should cause the assembly to be misaligned. It is recommended to turn back the screws in half-turn when the head of the screws touches the parts before tightening all the screws in order.

Warranty: Please visit our website for full warranty @www.newtechwood.com

## **Tools**



## **Fasteners**





## **Components**













# <u>Assemblying Procedure</u>

## Step 1



Step 2





# Step 3



# Step 4





## Step 5



# **Thank You**

**For Your Purchase** 

We want you to be completely satisfied