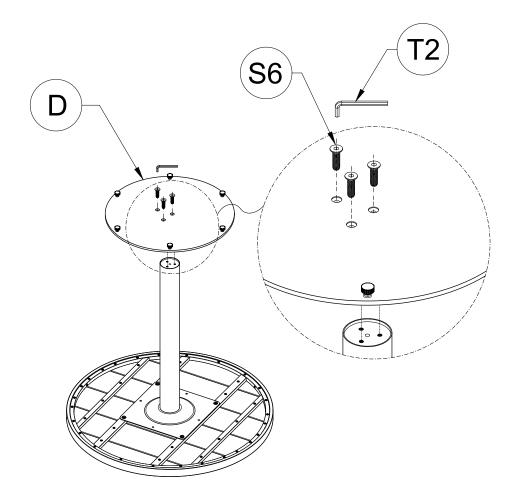

anding platform or a ladder. **DO NOT** stand on the table as there is a risk of falling and injury.

#### 3. Tools

Always use the proper tools for assembly.

#### 4. Assembling Procedure

- 4.1 Please follow the steps of the Assembly Instructions sheet in order.
- 4.2 **<u>DO NOT</u>** tighten all the screws until all the parts are in place and assembling in alignment. Otherwise, it should cause the assembly to be misaligned. It is recommended to turn back the screws in half-turn when the head of the screws touches the parts before tightening all the screws in order.

Warranty: Please visit our website for full warranty @www.newtechwood.com

## **Tools**



## **Fasteners**





## **Components**













# <u>Assemblying Procedure</u>

## Step 1



Step 2





# Step 3



# Step 4





## Step 5



# **Thank You**

**For Your Purchase** 

We want you to be completely satisfied