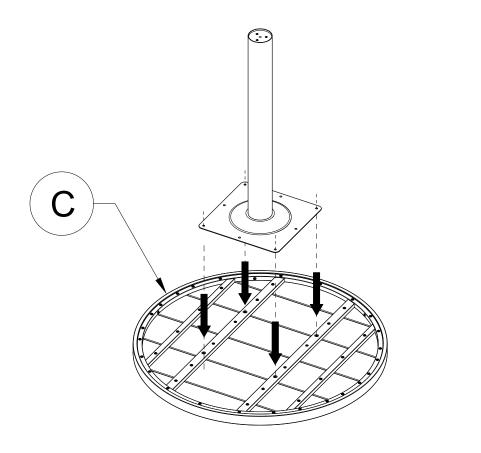

t designed for use as a standing platform or a ladder. **DO NOT** stand on the table as there is a risk of falling and injury.

#### 3. Tools

Always use the proper tools for assembly.

#### 4. Assembling Procedure

- 4.1 Please follow the steps of the Assembly Instructions sheet in order.
- 4.2 **<u>DO NOT</u>** tighten all the screws until all the parts are in place and assembling in alignment. Otherwise, it should cause the assembly to be misaligned. It is recommended to turn back the screws in half-turn when the head of the screws touches the parts before tightening all the screws in order.

Warranty: Please visit our website for full warranty @www.newtechwood.com

## **Tools**



## **Fasteners**





## **Components**













# <u>Assemblying Procedure</u>

## Step 1



Step 2





# Step 3



# Step 4





## Step 5



# **Thank You**

**For Your Purchase** 

We want you to be completely satisfied