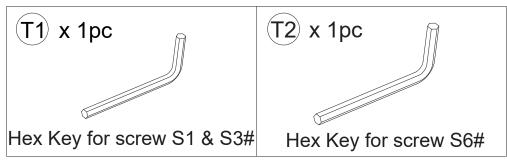

people to avoid any risk of injuries. **DO NOT** attempt assembling by one person.
- 2.3 The Bar Table is not designed for use as a standing platform or a ladder. **DO NOT** stand on the table as there is a risk of falling and injury.

#### 3. Tools

Always use the proper tools for assembly.

#### 4. Assembling Procedure

- 4.1 Please follow the steps of the Assembly Instructions sheet in order.
- 4.2 **<u>DO NOT</u>** tighten all the screws until all the parts are in place and assembling in alignment. Otherwise, it should cause the assembly to be misaligned. It is recommended to turn back the screws in half-turn when the head of the screws touches the parts before tightening all the screws in order.

Warranty: Please visit our website for full warranty @www.newtechwood.com

## **Tools**



## **Fasteners**





## **Components**













# <u>Assemblying Procedure</u>

## Step 1



Step 2





# Step 3



# Step 4





## Step 5



# **Thank You**

**For Your Purchase** 

We want you to be completely satisfied