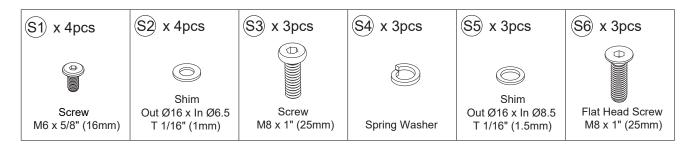

risk of injuries. **DO NOT** attempt assembling by one person.
- 2.3 The Bar Table is not designed for use as a standing platform or a ladder. **DO NOT** stand on the table as there is a risk of falling and injury.

#### 3. Tools

Always use the proper tools for assembly.

#### 4. Assembling Procedure

- 4.1 Please follow the steps of the Assembly Instructions sheet in order.
- 4.2 **<u>DO NOT</u>** tighten all the screws until all the parts are in place and assembling in alignment. Otherwise, it should cause the assembly to be misaligned. It is recommended to turn back the screws in half-turn when the head of the screws touches the parts before tightening all the screws in order.

Warranty: Please visit our website for full warranty @www.newtechwood.com

## **Tools**



## **Fasteners**





## **Components**













# <u>Assemblying Procedure</u>

## Step 1



Step 2





# Step 3



# Step 4





## Step 5



# **Thank You**

**For Your Purchase** 

We want you to be completely satisfied