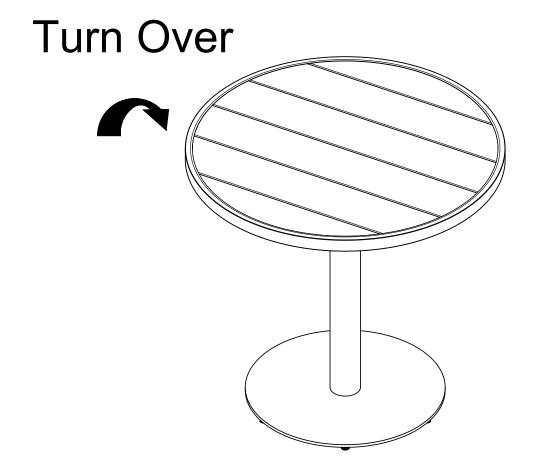

or a ladder. **DO NOT** stand on the table as there is a risk of falling and injury.

#### 3. Tools

Always use the proper tools for assembly.

#### 4. Assembling Procedure

- 4.1 Please follow the steps of the Assembly Instructions sheet in order.
- 4.2 **<u>DO NOT</u>** tighten all the screws until all the parts are in place and assembling in alignment. Otherwise, it should cause the assembly to be misaligned. It is recommended to turn back the screws in half-turn when the head of the screws touches the parts before tightening all the screws in order.

Warranty: Please visit our website for full warranty @www.newtechwood.com

## **Tools**



## **Fasteners**





## **Components**













# <u>Assemblying Procedure</u>

## Step 1



Step 2





# Step 3



# Step 4





## Step 5



# **Thank You**

**For Your Purchase** 

We want you to be completely satisfied