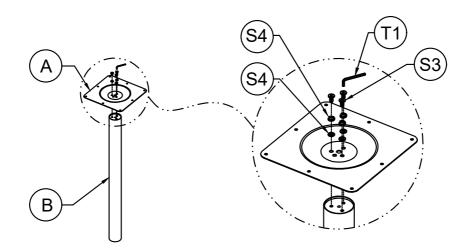

he Bar Height Table is not designed for use as a standing platform or a ladder. **DO NOT** stand on the table as there is a risk of falling and injury.

#### 3. Tools

Always use the proper tools for assembly.

#### 4. Assembling Procedure

4.1 Please follow the steps of the Assembly Instructions sheet in order.

4.2 **<u>DO NOT</u>** tighten all the screws until all the parts are in place and assembling in alignment. Otherwise, it should cause the assembly to be misaligned. It is recommended to turn back the screws in half-turn when the head of the screws touches the parts before tightening all the screws in order.

Warranty: Please visit our website for full warranty @www.newtechwood.com

#### **Tools**



#### Fasteners





### **Components**





### **Assembling Procedure**

Step 1



Step 2





Step 4







Turn Over

## **Thank You**

For Your Purchase

We want you to be completely satisfied