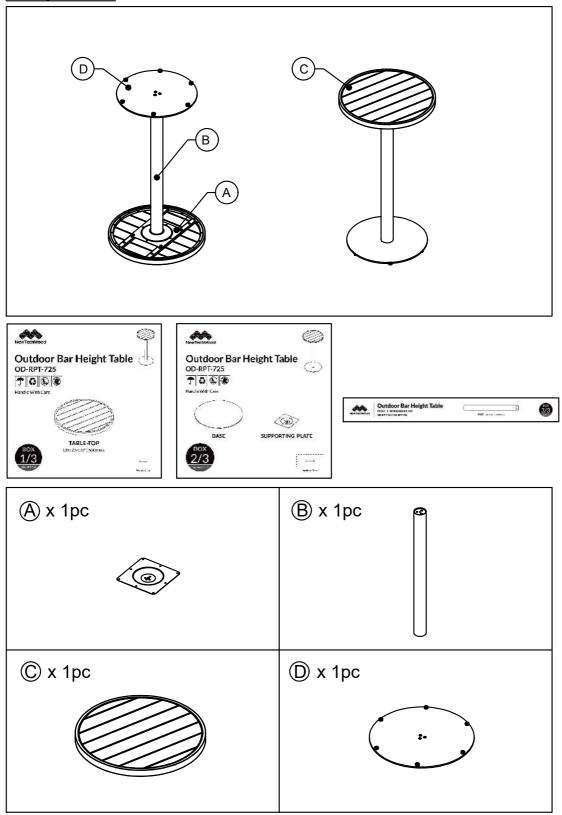

> attempt assembling by one person.

2.3 The Bar Height Table is not designed for use as a standing platform or a ladder. **DO NOT** stand on the table as there is a risk of falling and injury.

#### 3. Tools

Always use the proper tools for assembly.

#### 4. Assembling Procedure

4.1 Please follow the steps of the Assembly Instructions sheet in order.

4.2 **<u>DO NOT</u>** tighten all the screws until all the parts are in place and assembling in alignment. Otherwise, it should cause the assembly to be misaligned. It is recommended to turn back the screws in half-turn when the head of the screws touches the parts before tightening all the screws in order.

Warranty: Please visit our website for full warranty @www.newtechwood.com

#### **Tools**



#### Fasteners





### **Components**





### **Assembling Procedure**

Step 1



Step 2





Step 4







Turn Over

## **Thank You**

For Your Purchase

We want you to be completely satisfied