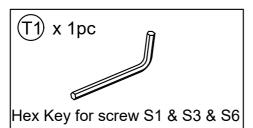

oid any risk of injuries. <u>**DO NOT**</u> attempt assembling by one person.

2.3 The Bar Height Table is not designed for use as a standing platform or a ladder. **DO NOT** stand on the table as there is a risk of falling and injury.

#### 3. Tools

Always use the proper tools for assembly.

#### 4. Assembling Procedure

4.1 Please follow the steps of the Assembly Instructions sheet in order.

4.2 **<u>DO NOT</u>** tighten all the screws until all the parts are in place and assembling in alignment. Otherwise, it should cause the assembly to be misaligned. It is recommended to turn back the screws in half-turn when the head of the screws touches the parts before tightening all the screws in order.

Warranty: Please visit our website for full warranty @www.newtechwood.com

#### **Tools**



#### Fasteners





### **Components**





### **Assembling Procedure**

Step 1



Step 2





Step 4







Turn Over

## **Thank You**

For Your Purchase

We want you to be completely satisfied