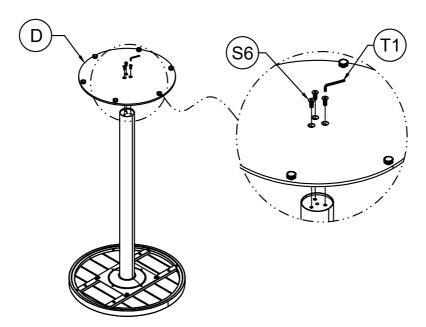

not designed for use as a standing platform or a ladder. **DO NOT** stand on the table as there is a risk of falling and injury.

#### 3. Tools

Always use the proper tools for assembly.

#### 4. Assembling Procedure

4.1 Please follow the steps of the Assembly Instructions sheet in order.

4.2 **<u>DO NOT</u>** tighten all the screws until all the parts are in place and assembling in alignment. Otherwise, it should cause the assembly to be misaligned. It is recommended to turn back the screws in half-turn when the head of the screws touches the parts before tightening all the screws in order.

Warranty: Please visit our website for full warranty @www.newtechwood.com

#### **Tools**



#### Fasteners





### **Components**





### **Assembling Procedure**

Step 1



Step 2





Step 4







Turn Over

## **Thank You**

For Your Purchase

We want you to be completely satisfied