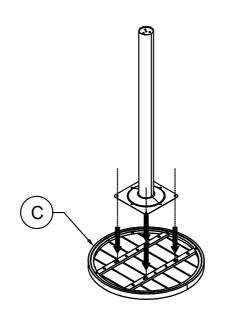

ght Table is not designed for use as a standing platform or a ladder. **DO NOT** stand on the table as there is a risk of falling and injury.

#### 3. Tools

Always use the proper tools for assembly.

#### 4. Assembling Procedure

4.1 Please follow the steps of the Assembly Instructions sheet in order.

4.2 **<u>DO NOT</u>** tighten all the screws until all the parts are in place and assembling in alignment. Otherwise, it should cause the assembly to be misaligned. It is recommended to turn back the screws in half-turn when the head of the screws touches the parts before tightening all the screws in order.

Warranty: Please visit our website for full warranty @www.newtechwood.com

#### **Tools**



#### Fasteners





### **Components**





### **Assembling Procedure**

Step 1



Step 2





Step 4







Turn Over

## **Thank You**

For Your Purchase

We want you to be completely satisfied