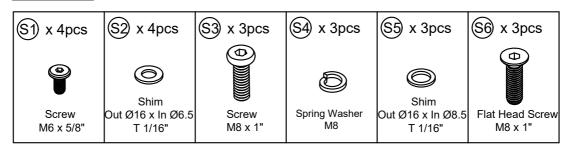

juries. <u>**DO NOT**</u> attempt assembling by one person.

2.3 The Bar Height Table is not designed for use as a standing platform or a ladder. **DO NOT** stand on the table as there is a risk of falling and injury.

#### 3. Tools

Always use the proper tools for assembly.

#### 4. Assembling Procedure

4.1 Please follow the steps of the Assembly Instructions sheet in order.

4.2 **<u>DO NOT</u>** tighten all the screws until all the parts are in place and assembling in alignment. Otherwise, it should cause the assembly to be misaligned. It is recommended to turn back the screws in half-turn when the head of the screws touches the parts before tightening all the screws in order.

Warranty: Please visit our website for full warranty @www.newtechwood.com

#### **Tools**



#### Fasteners





### **Components**





### **Assembling Procedure**

Step 1



Step 2





Step 4







Turn Over

## **Thank You**

For Your Purchase

We want you to be completely satisfied